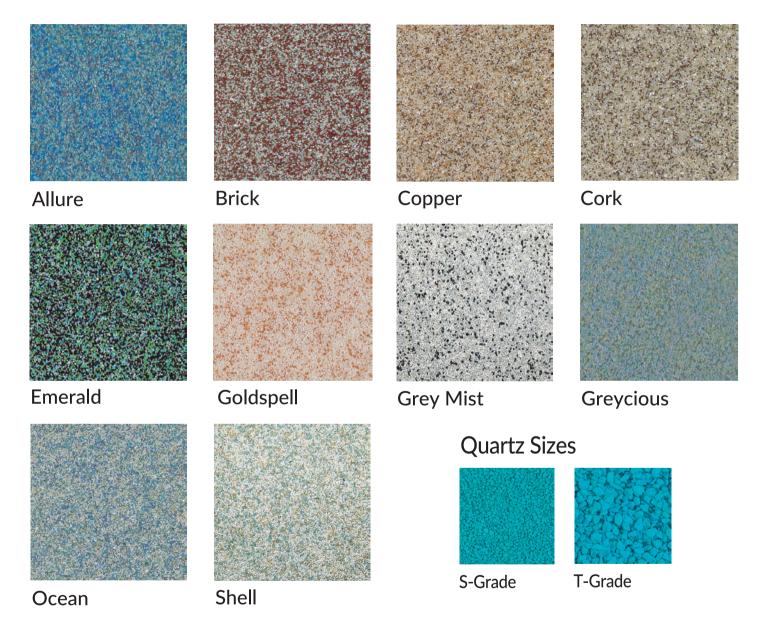

## Common QuartzCast Blends

\* Aggregates are available ceramic or polymer-coated, slurry and trowel grade. Custom colors and blends are available. Due to the printing process, the colors and blends presented here are intended to be general representations of product. For an accurate representation, please request a physical sample by contacting your Protective Industrial Polymers' sales representative.